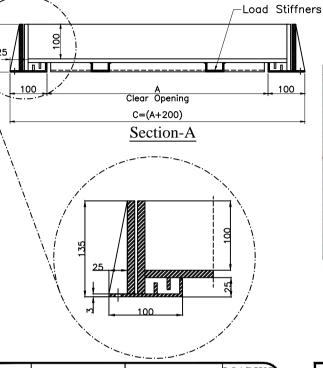

## STAINLESS STEEL RECESSED MANHOLE COVER : PAVER TYPE

RANGE :- GRECO SERIES :- BETA

| MODEL    | CLEAR OPENING<br>A x B mm | OVER BASE SIZE<br>C x D mm | LOADING<br>(FACTA) |
|----------|---------------------------|----------------------------|--------------------|
| BET66 AA | 300 X 300                 | 500 X 500                  | CLASS C            |
| BET66 BB | 450 X 450                 | 650 X 650                  | CLASS C            |
| BET66 CC | 600 X 600                 | 800 X 800                  | CLASS C            |
| BET66 DD | 750 X 750                 | 950 X 950                  | CLASS C            |
| BET66 EE | 900 X 900                 | 1100 X 1100                | CLASS C            |
| BET66 EC | 900 X 600                 | 1100 X 800                 | CLASS C            |

| MODEL    | CLEAR OPENING<br>A x B mm | OVER BASE SIZE<br>C x D mm | LOADING<br>(FACTA) |
|----------|---------------------------|----------------------------|--------------------|
| BET10 AA | 300 X 300                 | 500 X 500                  | CLASS D            |
| BET10 BB | 450 X 450                 | 650 X 650                  | CLASS D            |
| BET10 CC | 600 X 600                 | 800 X 800                  | CLASS D            |
| BET10 DD | 750 X 750                 | 950 X 950                  | CLASS D            |
| BET10 EE | 900 X 900                 | 1100 X 1100                | CLASS D            |
| BET10 EC | 900 X 600                 | 1100 X 800                 | CLASS D            |