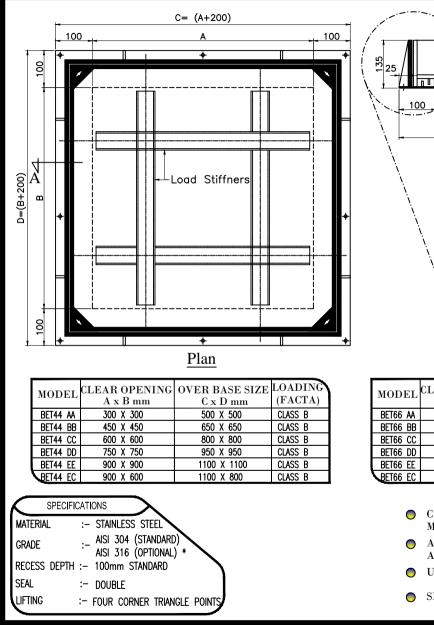

## STAINLESS STEEL RECESSED MANHOLE COVER : PAVER TYPE

RANGE :- GRECO SERIES :- BETA

| MODEL    | CLEAR OPENING<br>A x B mm | OVER BASE SIZE<br>C x D mm | LOADING<br>(FACTA) |
|----------|---------------------------|----------------------------|--------------------|
| BET66 AA | 300 X 300                 | 500 X 500                  | CLASS C            |
| BET66 BB | 450 X 450                 | 650 X 650                  | CLASS C            |
| BET66 CC | 600 X 600                 | 800 X 800                  | CLASS C            |
| BET66 DD | 750 X 750                 | 950 X 950                  | CLASS C            |
| BET66 EE | 900 X 900                 | 1100 X 1100                | CLASS C            |
| BET66 EC | 900 X 600                 | 1100 X 800                 | CLASS C            |

| MODEL    | CLEAR OPENING<br>A x B mm | OVER BASE SIZE<br>C x D mm | LOADING<br>(FACTA) |
|----------|---------------------------|----------------------------|--------------------|
| BET10 AA | 300 X 300                 | 500 X 500                  | CLASS D            |
| BET10 BB | 450 X 450                 | 650 X 650                  | CLASS D            |
| BET10 CC | 600 X 600                 | 800 X 800                  | CLASS D            |
| BET10 DD | 750 X 750                 | 950 X 950                  | CLASS D            |
| BET10 EE | 900 X 900                 | 1100 X 1100                | CLASS D            |
| BET10 EC | 900 X 600                 | 1100 X 800                 | CLASS D            |